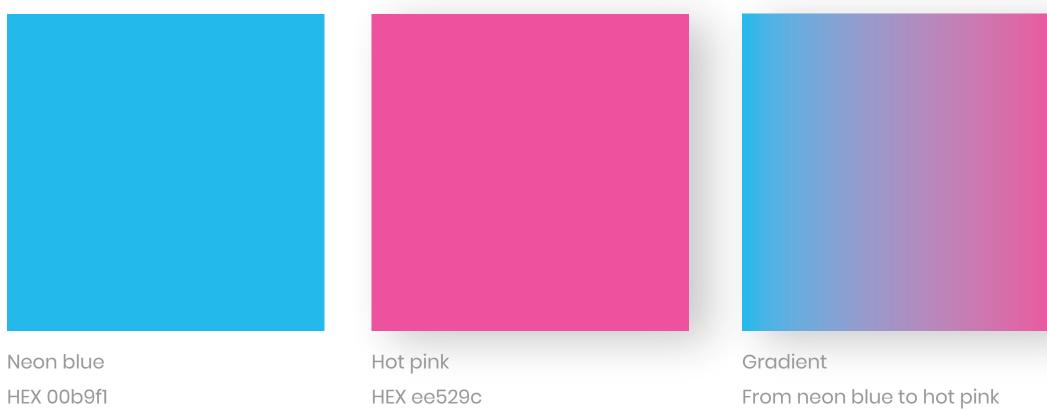

## BRAND GUIDELINES 02LOGO





### BRAND GUIDELINES 03 LOGO SPACING



Please allow spacing of at least 1/2 height.

### BRAND GUIDELINES 04 LOGO MISUSAGE





Allow adequate contrast. When overlayed use the appropriate dark / light version.

Never apply rotation, skew or stretch effects.

Don't create your own versions.



## BRAND GUIDELINES 05 TYPOGRAPHY

# POPPINS

Paragraph font

ABCDEFGHIJKLMNOPQRSTUVW abcdefghijklmnopqrstuvw 1234567890!@#\$%^&\*()\_+=":?>< Regular

Apparently we had reached a great height in the atmosphere, for the sky was a dead black.

Italic

Apparently we had reached a great height in the atmosphere, for the sky was a dead black.

Medium

Apparently we had reached a great height in the atmosphere, for the sky was a dead black.

#### BRAND GUIDELINES 06 COLOR



R0 G185 B241

R238 G82 B156



## BRAND GUIDELINES 07 CONTACT

EXEY

## www.exrey.tv standards@exrey.tv